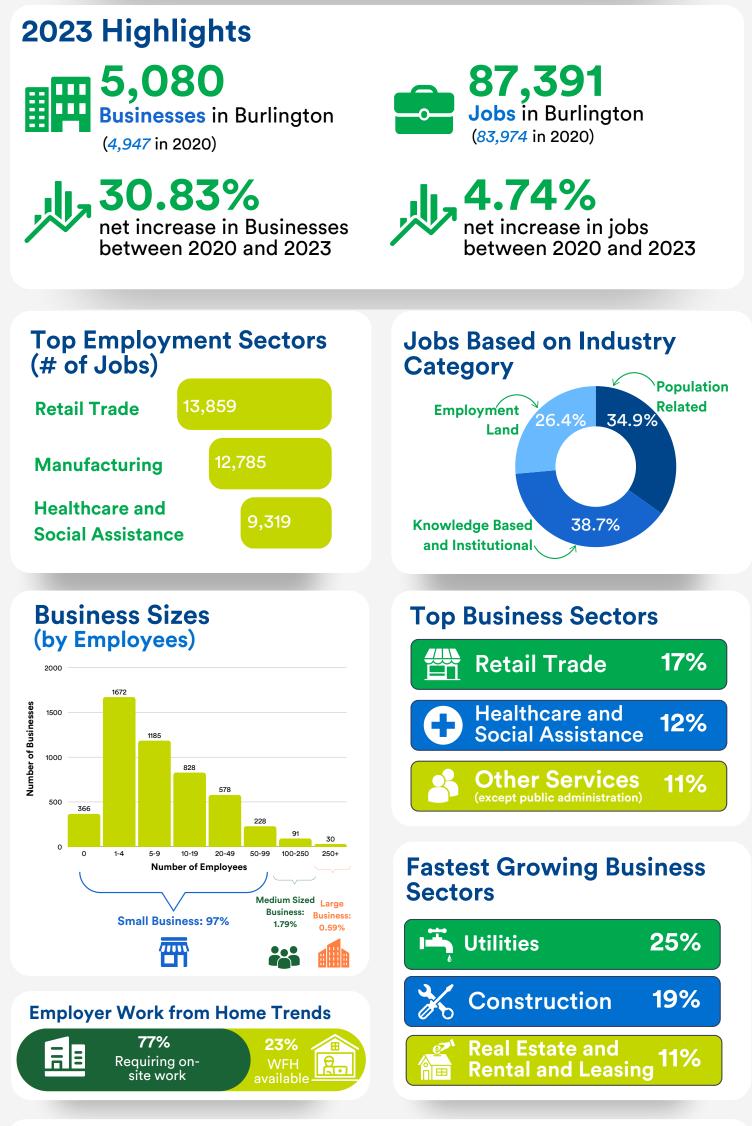

## 2023 HALTON EMPLOYMENT SURVEY REPORT

This infographic highlights key statistics for Burlington and the Halton Region, based on data from the Halton Employment Surveys conducted between 2020 and 2023.



#### Employee Share (by Sector)



# Top 3 Companies (Employers by Sector)Public SectorPrivate Sector

| Companies               | # of<br>Employees |
|-------------------------|-------------------|
| Joseph Brant Hospital   | 2040              |
| Burlington City Hall    | 910               |
| Royal Botanical Gardens | 300               |

| Companies                  | # of<br>Employees |
|----------------------------|-------------------|
| Sofina Foods Inc.          | 855               |
| Evertz Microsystem<br>Ltd. | 635               |
| Cogeco Connextion<br>Inc.  | 580               |

### **Import VS Export**



### **Top Exporting Industries**