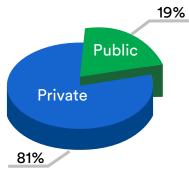

## 2023 HALTON EMPLOYMENT SURVEY REPORT

This infographic highlights key statistics for Burlington and the Halton Region, based on data from the Halton Employment Surveys conducted between 2020 and 2023.



#### Employee Share (by Sector)



# Top 3 Companies (Employers by Sector)Public SectorPrivate Sector

| Companies               | # of<br>Employees |
|-------------------------|-------------------|
| Joseph Brant Hospital   | 2040              |
| Burlington City Hall    | 910               |
| Royal Botanical Gardens | 300               |

| Companies                  | # of<br>Employees |
|----------------------------|-------------------|
| Sofina Foods Inc.          | 855               |
| Evertz Microsystem<br>Ltd. | 635               |
| Cogeco Connextion<br>Inc.  | 580               |

### **Import VS Export**



### **Top Exporting Industries**